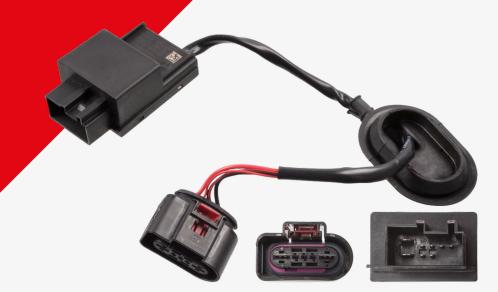

febi 102488

to fit: VW Audi Group

various models

## FUEL PUMP CONTROL UNIT

## **Function**

The electric fuel pump supplies only the amount of fuel that the high pressure fuel pump requires, and the fuel pump control unit controls the electric fuel pump by means of a pulse width modulated signal.